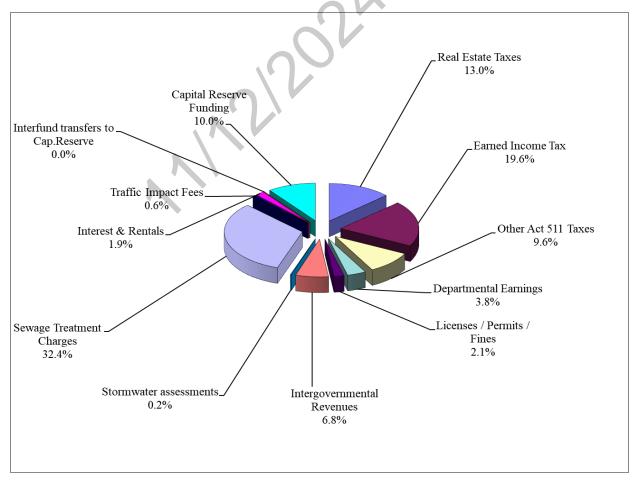

### YORK TOWNSHIP 2025 ALL FUNDS REVENUE SOURCES

|                                    | 2025             | PERCENT OF |
|------------------------------------|------------------|------------|
|                                    | REQUESTS         | BUDGET     |
| Real Estate Taxes                  | \$<br>3,945,842  | 13.0%      |
| Earned Income Tax                  | 5,940,400        | 19.6%      |
| Other Act 511 Taxes                | 2,904,900        | 9.6%       |
| Departmental Earnings              | 1,166,075        | 3.8%       |
| Licenses / Permits / Fines         | 637,000          | 2.1%       |
| Intergovernmental Revenues         | 2,054,702        | 6.8%       |
| Stormwater assessments             | 67,000           | 0.2%       |
| Sewage Treatment Charges           | 9,830,446        | 32.4%      |
| Traffic Impact Fees                | 175,000          | 0.6%       |
| Interest & Rentals                 | 572,450          | 1.9%       |
| Interfund transfers to Cap.Reserve |                  | 0.0%       |
| Capital Reserve Funding            | 3,016,174        | 10.0%      |
|                                    |                  |            |
| <b>Total Revenues</b>              | \$<br>30,309,989 | 100%       |