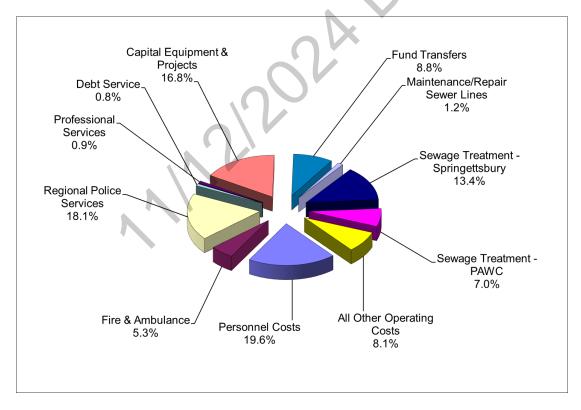

### YORK TOWNSHIP 2025 ALL FUNDS EXPENSE APPROPRIATIONS

|                                   | 2025                  | PERCENT OF |
|-----------------------------------|-----------------------|------------|
|                                   | REQUESTS              | BUDGET     |
|                                   |                       |            |
| Personnel Costs                   | \$ 6,268,963          | 19.6%      |
| Fire & Ambulance                  | 1,682,711             | 5.3%       |
| Regional Police Services          | 5,792,180             | 18.1%      |
| Debt Service                      | 266,542               | 0.8%       |
| Professional Services             | 291,775               | 0.9%       |
| Capital Equipment & Projects      | 5,371,500             | 16.8%      |
| Fund Transfers                    | 2,830,174             | 8.8%       |
| Maintenance/Repair Sewer Lines    | 375,000               | 1.2%       |
| Sewage Treatment - Springettsbury | 4,293,372             | 13.4%      |
| Sewage Treatment - PAWC           | 2,234,051             | 7.0%       |
| All Other Operating Costs         | 2,577,761             | 8.1%       |
| Total Expendi                     | situres \$ 31,984,029 | 100.0%     |