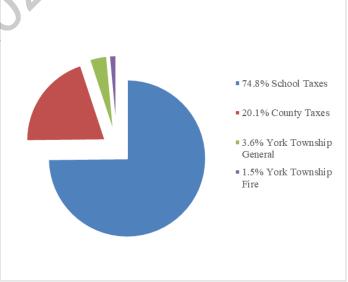

### TAX ALLOCATION CHARTS FOR AVERAGE ASSESSED HOME

Average home

assessed at \$ 162,017 for 2025

|      | Tax<br>rate | % share |                       | location of<br>otal taxes |
|------|-------------|---------|-----------------------|---------------------------|
|      | 25.6861     | 74.8%   | School Taxes          | \$<br>4,161.58            |
|      | 6.90        | 20.1%   | County Taxes          | \$<br>1,117.92            |
| York |             |         |                       |                           |
| Twp  | 1.24        | 3.6%    | York Township General | \$<br>200.90              |
| York |             |         | 87                    |                           |
| Twp  | 0.50        | 1.5%    | York Township Fire    | \$<br>81.01               |
|      | 34.3261     | 100.0%  | 4.0                   | \$<br>5,561.41            |