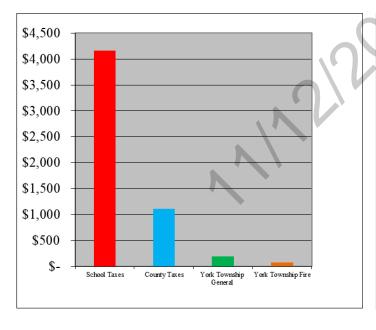

### TAX ALLOCATION CHARTS FOR AVERAGE ASSESSED HOME

Average home

assessed at \$ 162,017 for 2025

|      | Tax<br>rate | % share |                       | location of<br>otal taxes |
|------|-------------|---------|-----------------------|---------------------------|
|      | 25.6861     | 74.8%   | School Taxes          | \$<br>4,161.58            |
|      | 6.90        | 20.1%   | County Taxes          | \$<br>1,117.92            |
| York |             |         |                       |                           |
| Twp  | 1.24        | 3.6%    | York Township General | \$<br>200.90              |
| York |             |         | 87                    |                           |
| Twp  | 0.50        | 1.5%    | York Township Fire    | \$<br>81.01               |
|      | 34.3261     | 100.0%  | 4.0                   | \$<br>5,561.41            |